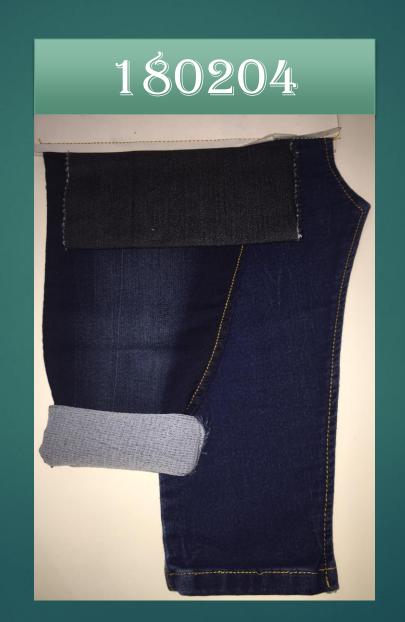

# Product Range

- 1. OE x OE Basic Denim
- 2. Ring x Ring
- 3. Ring x OE
- 4. Structured (Dobby)
  Denims
- 5. Multi-count denim fabrics
- 6. Poly Stretch fabrics.
- 7. Light to heavy weight (5 oz to 14 oz) denims

### Shade

- 1. Normal Indigo Blue
- 2. Super Dark Indigo Blue
- 3. Sulphur Bottom Indigo Top Shades
- 4. Indigo Bottom Sulphur Top Shades
- 5. Sulphur Shades
- 6. Various Combination Shade